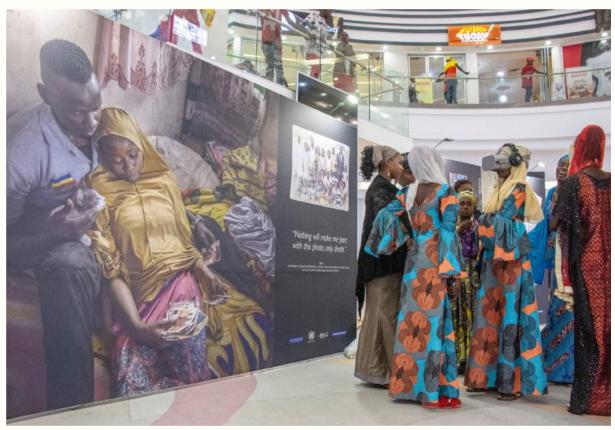

# HOYEARSTOOMANY HOLDINGON EXHIBITION

An Immersive Experience of Internal Displacement – 10 years of crisis in North-East Nigeria. A virtual reality exhibition organized by the United Nations #10YearsTooMany.

In 2019 alone, more than 130,000 people have been displaced in Adamawa, Borno and Yobe States. These thousands of stories often remain untold. In order to draw people closer to these testimonies, we must explore new ways of storytelling. Using virtual reality technology, the Holding On exhibition transports viewers into the homes and communities of internally displaced Nigerians who share the evocative stories of their displacement and the significance of the single possession they are Holding On to. These items - a t-shirt, a photograph - are the physical representations of the world they have lost. For many, they embody the promise of return.