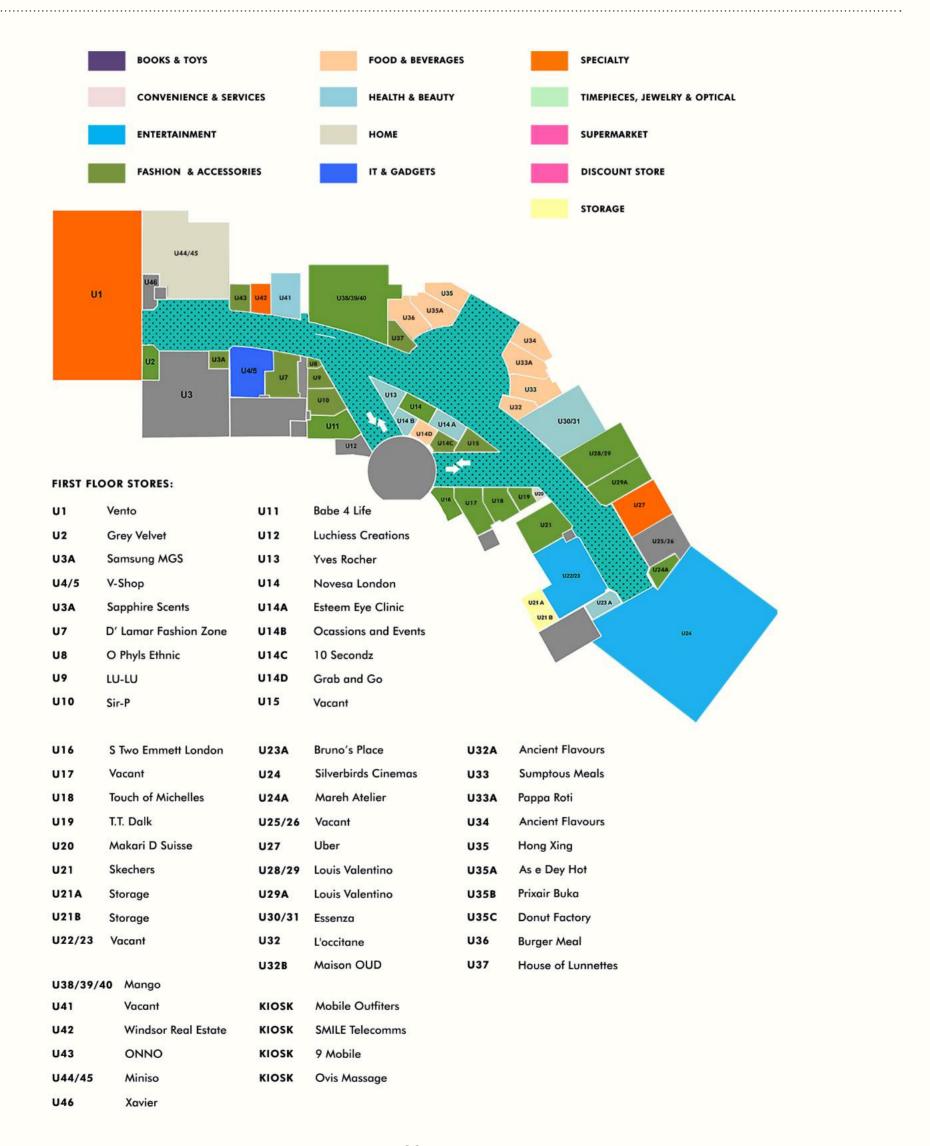

### A stress-free guide to getting around the mall

|            | BOOKS & TOYS               |                                   | FOOD & BE                       | VERAGES    | s                         | PECIALTY                      |                   |  |  |
|------------|----------------------------|-----------------------------------|---------------------------------|------------|---------------------------|-------------------------------|-------------------|--|--|
|            | CONVENIENCE & SERVICES     |                                   | HEALTH & BEAUTY                 |            | т                         | TIMEPIECES, JEWELRY & OPTICAL |                   |  |  |
|            | ENTERTAINMENT              | HOME                              |                                 | S          | SUPERMARKET               |                               |                   |  |  |
|            | FASHION & ACCESSOR         | IES                               | IT & GADG                       | ETS        | DISCOUNT STORE            |                               |                   |  |  |
|            |                            |                                   |                                 |            | s                         | TORAGE                        |                   |  |  |
|            | L6                         | L56 A<br>L55<br>L54<br>L53<br>L52 | L16                             |            | L42A L59<br>L41<br>L0 L39 | LED                           |                   |  |  |
|            | _                          |                                   | L17 L18                         | L20C L20 A | L38<br>L21<br>L37         |                               |                   |  |  |
| GROUN      | D FLOOR STORES:            |                                   |                                 | 122 1      | L24 L25 L28 L3            | 16 L35                        |                   |  |  |
| L2         | Vacant                     | L13                               | Vlisco                          |            | 127                       |                               |                   |  |  |
| L3         | Mooba                      | L14                               | Shiwot                          |            | L28                       | HE I                          | 133               |  |  |
| L4         | ATM Gallery                | L15                               | Samsung Mobile                  |            | L29 120                   | \ 🎔                           |                   |  |  |
| L5         | Coccodrillo                | L16                               | Mondo                           | Mondo      |                           |                               | L30               |  |  |
| L6         | Shoprite                   | L17                               | Eternal Furnitures              |            |                           |                               |                   |  |  |
| L7         | Nett Pharmacy              | L18                               | GNC                             |            |                           | L                             | .32               |  |  |
| L8-9       | Jiu Hua                    | L19                               | Samsonite                       |            |                           |                               |                   |  |  |
| L10        | Woodin                     | L19A                              | Clinique                        |            |                           |                               |                   |  |  |
| L11        | Diva House                 | L19B                              | Harmony                         |            |                           |                               |                   |  |  |
| L19C       | Cascades Luxury            | L23                               | CasaBella                       | L32        | Game                      |                               |                   |  |  |
| L20        | Watch Gallery              | L24                               | T.M Lewin                       | L33        | Maxtivity                 | кіозк                         | NIKON             |  |  |
| L20A       | Swatch                     | L25                               | Gene Bendi                      | L34        | Vacant                    | кіозк                         | KRYOLAN           |  |  |
| L20B       | MAC Cosmetics              | L26                               | SP Luxury                       |            |                           | кіозк                         | Maybelline        |  |  |
| L20C       | Turkwin                    | L27                               | Vacant                          |            |                           | кіоѕк                         | Readers R Leaders |  |  |
| L21        | Pandora                    | L28                               | PEP                             | L35        | Kilimanjaro               | кіозк                         | VIP               |  |  |
| L21A       | House of Tara              | L29                               | PEP                             | L35A       | Ice Cream Bar             | кіозк                         | Petals and More   |  |  |
| L21B       | Havaianas                  | L29A                              | PEP                             | L36        | Levi's                    | кіозк                         | Frost Cakes       |  |  |
| L22        | Cath and Reina             | L30                               | NIKE                            | L37        | Ennzo                     | кіоѕк                         | Juice and More    |  |  |
|            |                            |                                   |                                 |            |                           |                               |                   |  |  |
| L38        | Sholly Optical             | L48                               | Time Keepers                    | L56        | Fresh Dew                 |                               |                   |  |  |
| L39        | Celio                      | L49                               | Health Plus                     | L56A       | Vacant                    |                               |                   |  |  |
| L40        | Maybrands                  | L50                               | Opticka Vision                  | L57        | Cilantro                  |                               |                   |  |  |
| L41        | Studio 24                  | L51                               | Zachs                           | L57A       | Johnny Rockets            |                               |                   |  |  |
| L42A       | Creamy Planet              | L52                               | Vacant                          | L58        | Domino's   Colds          | stone                         |                   |  |  |
| L44        | Pinkberry                  | L52A                              | Siegner Sabithos                | L58B       | Da Chimmey                |                               |                   |  |  |
| L45<br>L46 | Wax and Wicks              | L53<br>L54                        | Prize D Studio<br>Ruff N Tumble | L59<br>L60 | Vacant                    |                               |                   |  |  |
| L46<br>L47 | Office Everything<br>Vento | L54<br>L55                        |                                 | L60<br>L61 | Argungu<br>Centre Managem | ant Contor                    |                   |  |  |
| L4/        | venio                      | 133                               | Vacant                          | LOI        | Centre Managem            | em Center                     |                   |  |  |