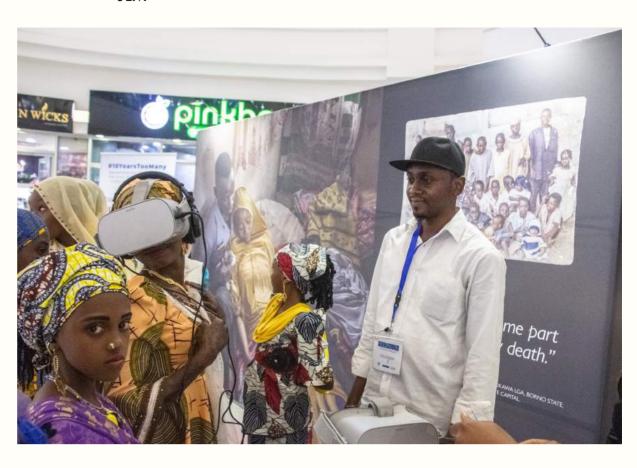

# HOYEARSTOOMANY HOLDINGON EXHIBITION

An Immersive Experience of Internal Displacement – 10 years of crisis in North-East Nigeria. A virtual reality exhibition organized by the United Nations #10YearsTooMany.

In 2019 alone, more than 130,000 people have been displaced in Adamawa, Borno and Yobe States. These thousands of stories often remain untold. In order to draw people closer to these testimonies, we must explore new ways of storytelling. Using virtual reality technology, the Holding On exhibition transports viewers into the homes and communities of internally displaced Nigerians who share the evocative stories of their displacement and the significance of the single possession they are Holding On to. These items - a t-shirt, a photograph - are the physical representations of the world they have lost. For many, they embody the promise of return.