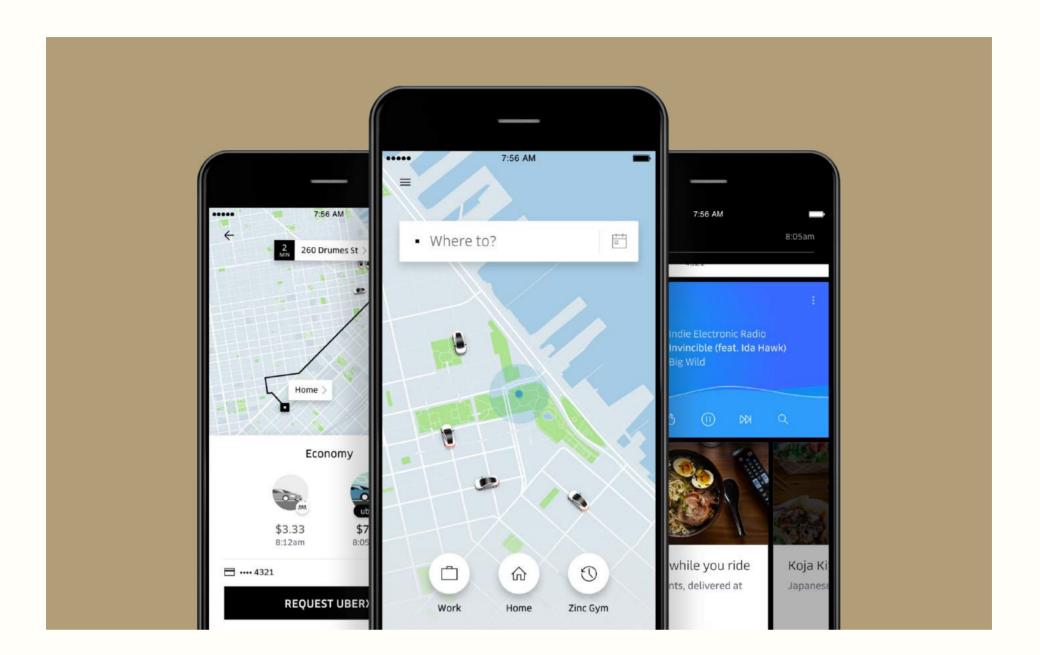

# TRAVELINNOVATION

What you need to know about travelling with UBER this holiday season

For those of us who regularly have to hop in and out of taxis from the start of our day in the mornings either heading to work five days a week or shuttling between errands on weekends, the use of public transport in Nigeria can be a tiresome burden, expensive and not to mention the safety concerns. Yet in 2014, the taxi hailing company, UBER launched in Nigeria bringing the international concept of a travel technology platform to two major cities within the country: Lagos and Abuja.

The spirit behind UBER is straightforward. It was the simple idea of "how can you push a button and hail a taxi ride?" put forward by two founders in Paris 2019, that developed into a global success, forever changing the way people around the world are commuting and travelling through the use of mobile technology.

The innovative UBER App has eliminated all those previous concerns for the time it saves and the simplicity of its service. The app connects riders and drivers through GPS and alerts the closest driver to the pickup request. All transactions for services rendered are acquired through the app, so you don't have to go through the trouble of haggling with your driver. A fast and easy way to arrange transportation from one location to the next.

#### SAFETY PROCEDURES

And for those of us that are looking to travel over the coming holiday season, whether nationally or internationally, gone are the days when you would worry about the stress of arranging airport pickups, especially in countries where you might experience a language barrier. UBER has gone to great lengths to maintain safer experiences during customer travels, ensuring that they perform thorough background checks on every potential driver before they're allowed to accept ride requests through the app. As such, when you request a ride with UBER abroad, you can rest assured that the driver has been verified by the company, wherever you are. This also applies to JLM

their vehicle, which must pass an independent annual inspection to ensure they are safe to drive.

Furthermore, one of the best things about using UBER abroad is that you can use the same app to request a ride in over 600 cities where UBER has a presence. This means you don't have to ring up a local service or download a different app to get where you need to be. Just do what you always do on the UBER app, and you'll soon be on your way without too much thought or planning.

#### **GROUP TRAVEL**

Since the arrival of UBER six years ago, many new features have been introduced to help you organise stress-free and convenient transport during any of your travels, including the options of booking an UBERXL, which is perfect for a large family or groups travelling together. Offering affordable rides in vans and SUVs for groups of up to 6 people or more space to those who have extra luggage to carry with them. You can also ride in style using the Lux option that features stylish, luxury high-end cars for special occasions and moments when you want to splurge and celebrate on your holiday.

#### **TAXI SHARING**

Many taxi services are offering ride sharing apps as well, but they are not as widespread worldwide or as efficient as UBER. The UBER-Pool feature matches your travel request with riders heading in the same direction for you, so you can share the cost of the ride with others. Also, by having less cars on the road, using the Pool option means you are doing your part for the environment and reducing pollution and the amounts of carbon dioxide being released into the air.