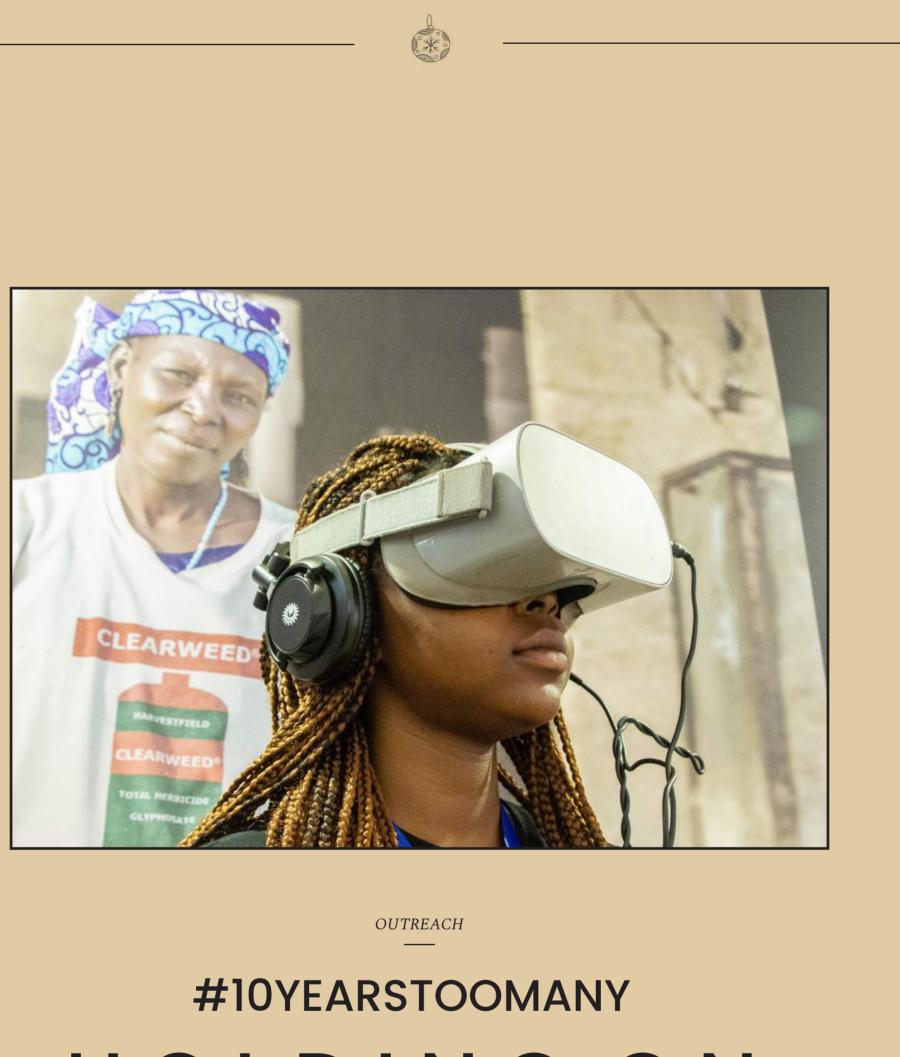

# HOYEARSTOOMANY HOLDINGON EXHIBITION

An Immersive Experience of Internal Displacement – 10 years of crisis in North-East Nigeria. A virtual reality exhibition organized by the United Nations #10YearsTooMany.

In 2019 alone, more than 130,000 people have been displaced in Adamawa, Borno and Yobe States. These thousands of stories often remain untold. In order to draw people closer to these testimonies, we must explore new ways of storytelling. Using virtual reality technology, the Holding On exhibition transports viewers into the homes and communities of internally displaced Nigerians who share the evocative stories of their displacement and the significance of the single possession they are Holding On to. These items - a t-shirt, a photograph - are the physical representations of the world they have lost. For many, they embody the promise of return.