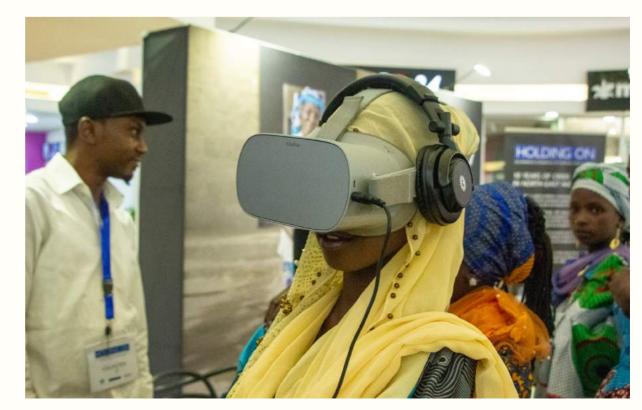

# HOYEARSTOOMANY HOLDINGON EXHIBITION

An Immersive Experience of Internal Displacement – 10 years of crisis in North-East Nigeria. A virtual reality exhibition organized by the United Nations #10YearsTooMany.

In 2019 alone, more than 130,000 people have been displaced in Adamawa, Borno and Yobe States. These thousands of stories often remain untold. In order to draw people closer to these testimonies, we must explore new ways of storytelling. Using virtual reality technology, the Holding On exhibition transports viewers into the homes and communities of internally displaced Nigerians who share the evocative stories of their displacement and the significance of the single possession they are Holding On to. These items - a t-shirt, a photograph - are the physical representations of the world they have lost. For many, they embody the promise of return.