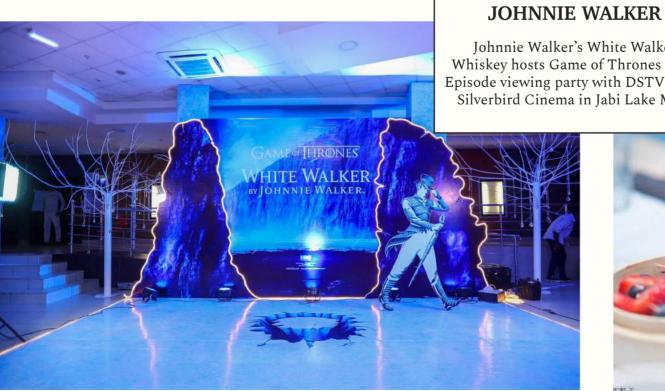

Johnnie Walker's White Walker Whiskey hosts Game of Thrones Final Episode viewing party with DSTV at the Silverbird Cinema in Jabi Lake Mall.

HOUSE OF LUNETTES PHOTOGRAPHY by George Okoro @georgeokoro JOHNNIE WALKER PHOTOGRAPHY by Dante Sijuade @dantesvisions